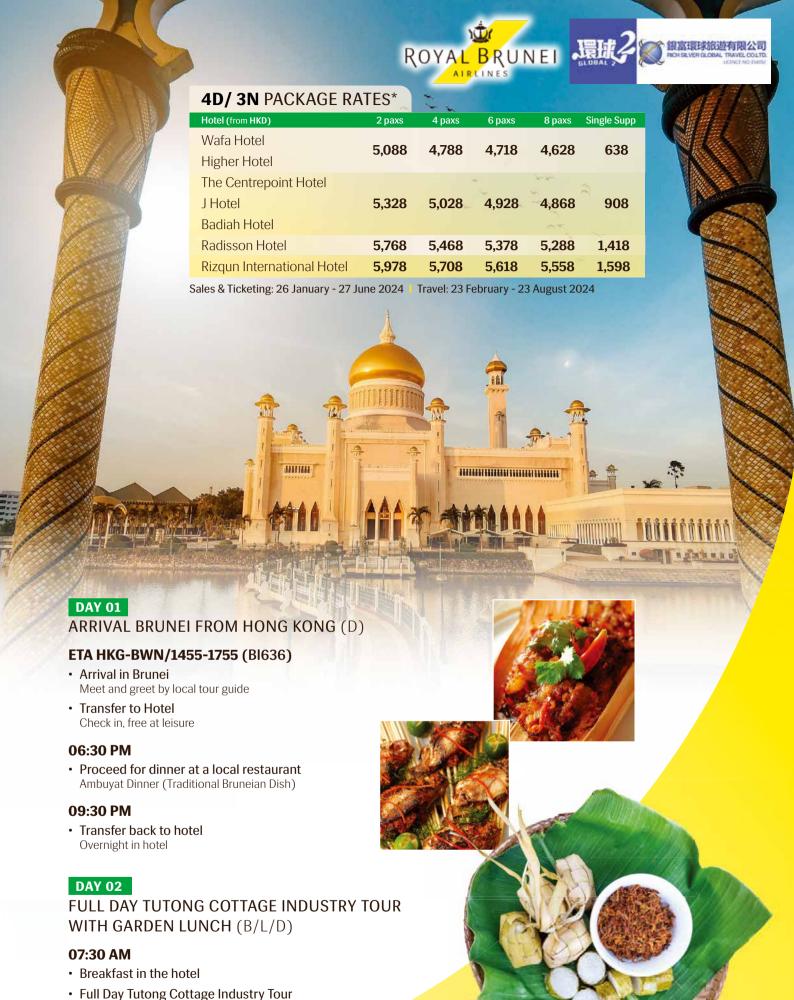

Visit the majestic Jame' Asr Hassanil Bolkiah Mosque
 Completed in 1994 to mark the monarch's 25th year rule, the
 mosque has 29 golden domes to honour the 29th ruler of
 Brunei. It is considered to be a masterpiece of modern Islamic
 architecture in Asia with middle eastern influence interiors
 mixed with local accents. Also, Omar Ali Saifuddien Mosque –
 seen as the most magnificent mosque in Asia, it is named
 after the father of the present ruler.