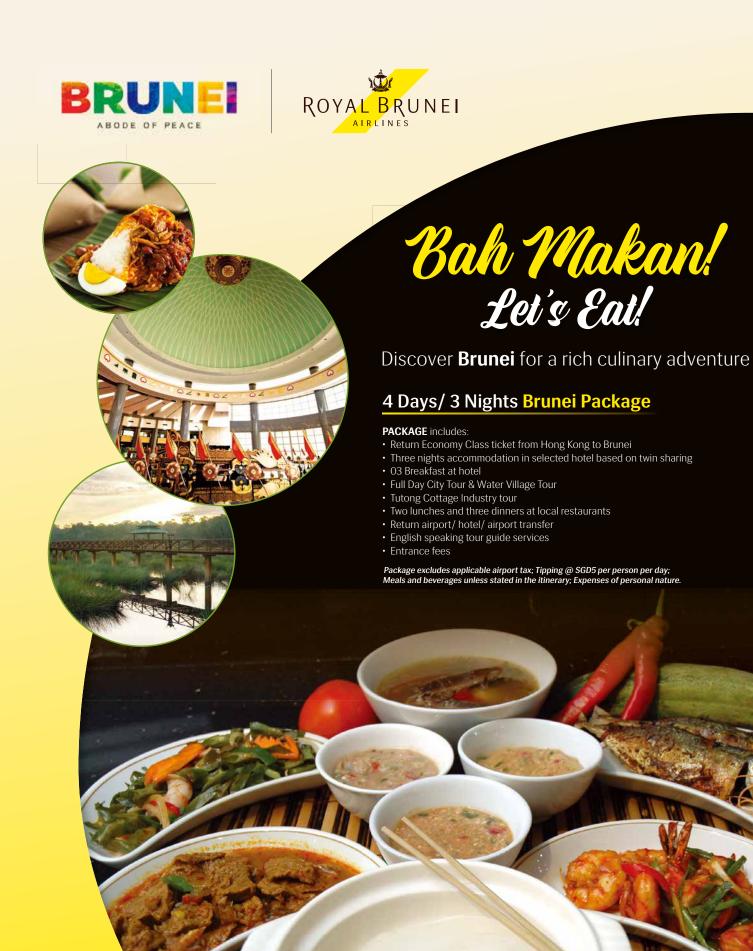

Discover Brunei for a rich culinary adventure

# 4 Days/ 3 Nights Brunei Package

# **PACKAGE** includes:

- Return Economy Class ticket from Hong Kong to Brunei
- Three nights accommodation in selected hotel based on twin sharing
- 03 Breakfast at hotel
- Full Day City Tour & Water Village Tour
- Tutong Cottage Industry tour
- Two lunches and three dinners at local restaurants
- Return airport/ hotel/ airport transfer
- English speaking tour guide services
- Entrance fees

Package excludes applicable airport tax; Tipping @ SGD5 per person per day; Meals and beverages unless stated in the itinerary; Expenses of personal nature

\$5088<sup>(每位)</sup>起